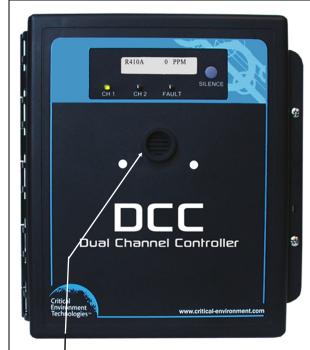

LPT-A 3-WIRE ANALOG TRANSMITTER WIRED TO DCC DUAL CHANNEL CONTROLLER

THIS DCC-D-XXX-RT / LPT-A COMBINATION MAKES A TWO CHANNEL GAS DETECTION MONITORING SYSTEM FOR THE SPECIFIED GAS IN MANY TYPES OF APPLICATIONS.