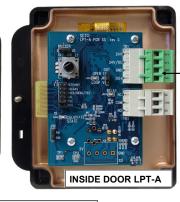

LPT-A 3-WIRE ANALOG TRANSMITTER WIRED TO DCC DUAL CHANNEL CONTROLLER

THIS DCC-D-XXX-RT / LPT-A COMBINATION MAKES A TWO CHANNEL GAS DETECTION MONITORING SYSTEM FOR THE SPECIFIED GAS IN MANY TYPES OF APPLICATIONS.