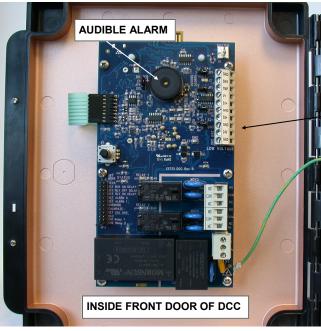

24V/DC

GND =

SIG+

INSTALLER SUPPLIED LOW VOLTAGE TERMINALS (24V NOMINAL)

SELECT LOW or LINE VOTAGE INCOMING POWER TO DCC, NOT BOTH

RELAY CONTROL WIRING TERMINALS. CONNECT TO COM & N/C. <u>DO NOT USE</u> SOLID CORE WIRE