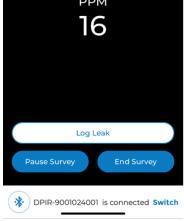

- Turn the pump on or off.
- Switch the device during a survey.
- Pause or end a survey.
- View trail on the map along with leak pins.
- Share CSV, KML and zip files containing the survey data.

17:17 🖾 📾 🕨 •