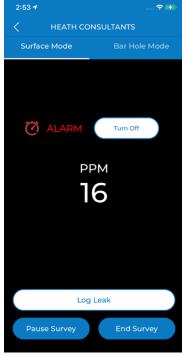

- Search for nearby DP-IR+ devices.
- Connect to a device.
- Configure breadcrumb logging interval.
- Configure application alarm thresholds.
- Perform surface and bar hole surveys.
- View the methane gas value in PPM or %Gas concentration.

- Turn the pump on or off.
- Switch the device during a survey.
- Pause or end a survey.
- View trail on the map along with leak pins.
- Share CSV, KML and zip files containing the survey data.

17:17 🖾 📾 🕨 •