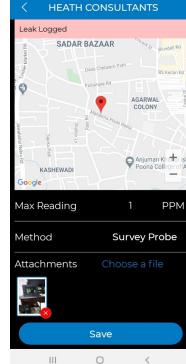

- Turn the pump on or off.
- Switch the device during a survey.
- Pause or end a survey.
- View trail on the map along with leak pins.
- Share CSV, KML and zip files containing the survey data.

17:17 🖾 📾 🕨 •

**CONSULTANTS** 

LEAK LOGGED WITH ATTACHMENT **BAR HOLE MODE**