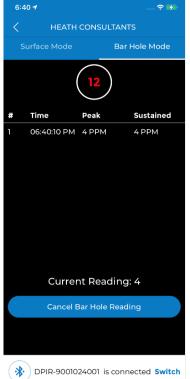

- Search for nearby DP-IR+ devices.
- Connect to a device.
- Configure breadcrumb logging interval.
- Configure application alarm thresholds.
- Perform surface and bar hole surveys.
- View the methane gas value in PPM or %Gas concentration.

**CONSULTANTS** 

LEAK LOGGED WITH ATTACHMENT **BAR HOLE MODE**