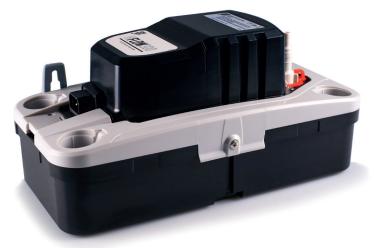

## **CONDENSATE REMOVAL PUMP**

The pump is designed to collect condensate water from air conditioning machines and large domestic and commercial gas and oil fired condensing boilers. The pump can discharge the condensate up to a recommended maximum 5 metres head. The pump is operated from an internal float switch, incorporating a low current safety switch position, to stop the appliance in the event of pump failure.

# IN THE BOX HiFlow300 tank pump • 2m connecting cable • Fixing kit • Install manual