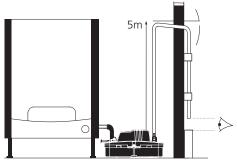

## **CONDENSATE REMOVAL PUMP**

The pump is designed to collect condensate water from air conditioning machines and large domestic and commercial gas and oil fired condensing boilers. The pump can discharge the condensate up to a recommended maximum 5 metres head. The pump is operated from an internal float switch, incorporating a low current safety switch position, to stop the appliance in the event of pump failure.

# **Boiler installation:**

Authorized Distributor APL ASIA CO., LTD. 11/129-132 Moo.5 Lamlukka Rd.,T.Kookut, A.Lamlukka, Pathumthani 12130 Thailand. TEL. 0-2995-4461-3, FAX. 0-2995-4464

www.apl-asia.com EMAIL : sales@apl-asia.com LINE@ : @APL-ASIA