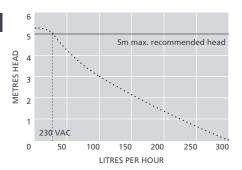

## **Dimensions:**

**Height:** 138mm **Width:** 285mm **Depth:** 144mm **Weight:** 1.65kg

| HIFLOW300 @ 230 VAC 50HZ |                     |
|--------------------------|---------------------|
| Max. flow                | 300L/h @ 0m head    |
| Max. rec. head           | 5m                  |
| Tank capacity            | 1.7L                |
| dB(A)@1m                 | 49                  |
| Power supply             | 230 VAC, 0.8A, 50Hz |
| Rated                    | Non Continuous      |
| Class                    | I appliance         |
| Max. unit output         | 733kW / 2.5m Btu/h  |
| Max. water temp          | 60°C / 140°F        |
| Inlets                   | x4 21-27mm          |
| Outlets                  | 6mm & 10mm          |
| High level safety        | 3A Normally Closed  |
| pH level                 | > +2.2              |
| Thermal protection       | ✓                   |
| Fully potted             | n/a                 |
| Self priming             | n/a                 |