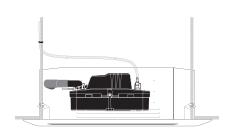

|
| dB(A)@1m                 | 49                  |
| Power supply             | 230 VAC, 0.8A, 50Hz |
| Rated                    | Non Continuous      |
| Class                    | I appliance         |
| Max. unit output         | 733kW / 2.5m Btu/h  |
| Max. water temp          | 60°C / 140°F        |
| Inlets                   | x4 21-27mm          |
| Outlets                  | 6mm & 10mm          |
| High level safety        | 3A Normally Closed  |
| pH level                 | > +2.2              |
| Thermal protection       | ✓                   |
| Fully potted             | n/a                 |
| Self priming             | n/a                 |



# IN THE BOX HiFlow300 tank pump • 2m connecting cable • Fixing kit • Install manual

# FP3410

## AC installation:



# **Boiler installation:**







Authorized Distributor APL ASIA CO., LTD. 11/129-132 Moo.5 Lamlukka Rd.,T.Kookut, A.Lamlukka, Pathumthani 12130 Thailand. TEL. 0-2995-4461-3, FAX. 0-2995-4464

www.apl-asia.com EMAIL : sales@apl-asia.com LINE@ : @APL-ASIA

reece.com.au