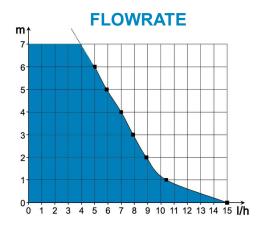

# **SPECIFICATIONS**

| Flowrate max        | 15 l/h                            |
|---------------------|-----------------------------------|
| Suction head max    | 2 m                               |
| Discharge head      | 10 m                              |
| Electrical power    | 19W                               |
| Voltage             | 220-240V 50/60Hz                  |
| Alarm               | NO-NC                             |
| Noise level*        | <u>())</u>                        |
| Protection rating   | IP64                              |
| Thermal protection  | Yes                               |
| Operating cycle**   | 100%                              |
| Power / alarm cable | 1.6 m                             |
| Dimensions          | 86 x 28 x 48 mm / 75 x 38 x 36 mm |