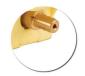

perating cycle**   | 100%                              |
| Power / alarm cable | 1.6 m                             |
| Dimensions          | 86 x 28 x 48 mm / 75 x 38 x 36 mm |

<sup>\*</sup> Notation from 1 wave (≤ 20 dBA) to 6 waves (> 45 dBA)

<sup>\*\*</sup> The pump is able to run 100% of the time if necessary.



# Recommended accessory



### **Kit Silence**

Reduces the noise level and makes the installation easier.

Ref: GC1KFX2010

# **BENEFITS**



# Very silent

Very silent pump (20.2 dBA), suitable for an installation in any room.



#### **IP64** protection

Protected against water splashes and dust.



#### **Quick connectors**

Make installation and maintenance easier.



#### Clear reservoir

Facilitates maintenance thanks to a quick visualization of the reservoir state.



#### **Brass outlet**

More solid and reliable than plastic outlet.



#### **Accessories included**

All accessories required for installation are included in the box.



# **CONTENTS**

Pump - Reservoir with air-vent tube - Power / alarm cable - Reservoir stand - Double-side adhesive - Inlet tube - Suction tube 1.8m - 1 clamp