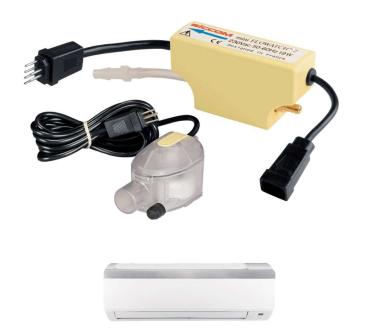

# mini FLOWATCH® 2

Mini solenoid pump reliable and silent for the condensate removal of air conditioners up to 10kW / 36000BTU.

Ref: DE05LC4400

# **CONTENTS**

Pump - Reservoir with air-vent tube - Power / alarm cable - Reservoir stand - Double-side adhesive - Inlet tube - Suction tube 1.8m - 1 clamp