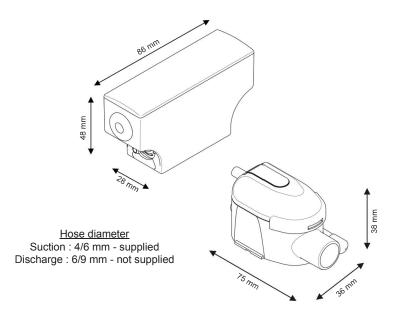

# **SPECIFICATIONS**

| Flowrate max        | 15 l/h                            |
|---------------------|-----------------------------------|
| Suction head max    | 2 m                               |
| Discharge head      | 10 m                              |
| Electrical power    | 19W                               |
| Voltage             | 220-240V 50/60Hz                  |
| Alarm               | NO-NC                             |
| Noise level*        | <u>())</u>                        |
| Protection rating   | IP64                              |
| Thermal protection  | Yes                               |
| Operating cycle**   | 100%                              |
| Power / alarm cable | 1.6 m                             |
| Dimensions          | 86 x 28 x 48 mm / 75 x 38 x 36 mm |