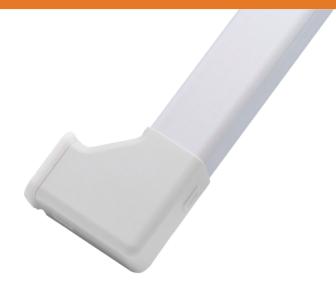

#### **PURCHASE CODE**

T18-026

The BlueDiamond Fascia kit has been specially adapted to fit the MICROBLUE® condensate pump. It can accommodate the pump and the new clear reservoir with the ability to hide various cables and tubing at the same time. The Fascia kit has a easy to use detachable cover and sits nicely under any Air Conditioning Unit.

\*PUMP NOT INCLUDED\*