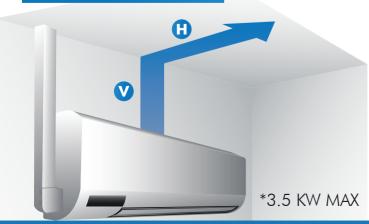

### **DISCHARGE PIPE RUN**

| <b>V</b> (VERTICAL) | <b>H</b> (HORIZONTAL) |
|---------------------|-----------------------|
| 5 M                 | 0 M                   |
| 4 M                 | 3 M                   |
| 3 M                 | 6 M                   |
| 2 M                 | 9 M                   |
| 1 M                 | 12 M                  |

The MICROBLUE® can be mounted in any orientation up to 2m away from the air conditioning unit.