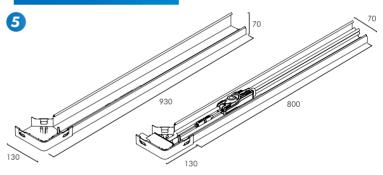

# **DUCTING KIT**





#### **PURCHASE CODE**

T18-026

The BlueDiamond Fascia kit has been specially adapted to fit the MICROBLUE® condensate pump. It can accommodate the pump and the new clear reservoir with the ability to hide various cables and tubing at the same time. The Fascia kit has a easy to use detachable cover and sits nicely under any Air Conditioning Unit.

\*PUMP NOT INCLUDED\*

### IN THE BOX

- 1. SCREWS (x6)
- 2. ELBOW (x1)
- 3. DUCTING (x1)
- 4. COLLAR (x1)
- 5. SPACER (x1)



# **DIMENSIONS (MM)**



# AVAILABLE COLOUR

RAL.9003



RAL.9002



### **DISCHARGE PIPE RUN**



| <b>V</b> (VERTICAL) | <b>H</b> (HORIZONTAL) |
|---------------------|-----------------------|
| 5 M                 | 0 M                   |
| 4 M                 | 3 M                   |
| 3 M                 | 6 M                   |
| 2 M                 | 9 M                   |
| 1 M                 | 12 M                  |

The MICROBLUE® can be mounted in any orientation up to 2m away from the air conditioning unit.