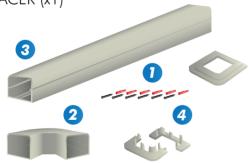

### IN THE BOX

- 1. SCREWS (x6)
- 2. ELBOW (x1)
- 3. DUCTING (x1)
- 4. COLLAR (x1)
- 5. SPACER (x1)