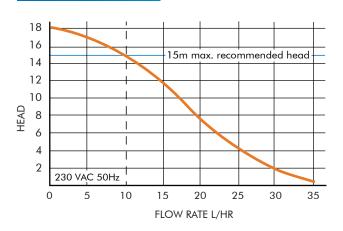

### PERFORMANCE

| MAX FLOW   | MAX HEAD  |
|------------|-----------|
| 35 L/ HOUR | 15 METRES |

The IP Pump is an IP65 rated Condensate Pump, designed to be versatile for a variety of mounting locations and environments.

### **PERFORMANCE**

📭 Line: @apl-asia

### **KEY FEATURES**

- Easy maintenance.
- Can be located in drain pan.
- Compact & powerful.
- Multiple installation options.

| JI LCII ICATION  |                                |
|------------------|--------------------------------|
| MAX. FLOW        | 35L/H @ 0M HEAD                |
| MAX. REC. HEAD   | 15M                            |
| TANK CAPACITY    | 0.24L                          |
| SOUND LEVEL      | 35dB(A) @ 1M                   |
| POWER SUPPLY     | 230 VAC,<br>0.1A, 16W, 50/60HZ |
| CLASS            | II APPLIANCE                   |
| MAX. UNIT OUTPUT | 46KW / 157,000BTU/H            |
| MAX. WATER TEMP  | 40°C / 104°F                   |
| INLETS           | x2 22MM, 12MM & 27MM           |
| OUTLETS          | 6MM & 10MM                     |
| IP PROTECTION    | IP65                           |