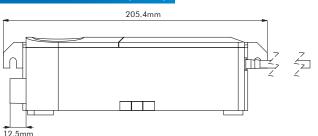

RMANCE

| MAX FLOW   | MAX HEAD  |
|------------|-----------|
| 35 L/ HOUR | 15 METRES |

The IP Pump is an IP65 rated Condensate Pump, designed to be versatile for a variety of mounting locations and environments.



Fully potted electrics and with an IP65 rating allows the IP Pump to be mounted directly in the drain pan. Easy to remove drainage points allow for a fast and adaptable install.



Flow rates remain powerful when high lift/head applications are applied. This gives a competitive edge and versatility in every installation.



servicing, no maintenace, replacement parts. Nothing! A true fit and forget condensate pump.



Thanks to a strong outer casing the BLUEDIAMOND IP Pump can withstand far rougher treatment than comparable other pumps on the market.

## **DIMENSIONS (MM)**







### **PERFORMANCE**







📭 Line: @apl-asia

# IP PUMP®



Suspended by threaded rod for ceiling units, or mounted directly in the drain pan, the IP Pump is quick and easy to install. A powerful pumping principle offers reliable performance with minimal sound and vibration.

Suitable for ducted units, cassette units and floor standing units, the IP Pump is a perfect fit for commercial installations.



### **KEY FEATURES**

- Easy maintenance.
- Can be located in drain pan.
- Compact & powerful.
- Multiple installation options.

| JI LCII ICATION  |                                |
|------------------|--------------------------------|
| MAX. FLOW        | 35L/H @ 0M HEAD                |
| MAX. REC. HEAD   | 15M                            |
| TANK CAPACITY    | 0.24L