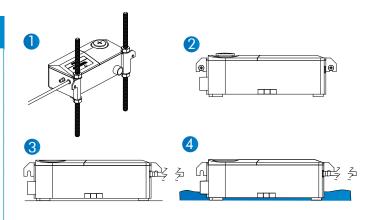

# IP PUMP®

Suspended by threaded rod for ceiling units, or mounted directly in the drain pan, the IP Pump is quick and easy to install. A powerful pumping principle offers reliable performance with minimal sound and vibration.

**SPECIFICATION** 

- **ROD MOUNTED**
- WALL MOUNTED
- FLOOR MOUNTED
- PLACED IN DRIP TRAY

**SAFETY SWITCH** 

**FULLY POTTED** 

3.0A NORMALLY CLOSED

YES