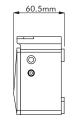

ANCE

| MAX FLOW   | MAX HEAD  |
|------------|-----------|
| 35 L/ HOUR | 15 METRES |

The IP Pump is an IP65 rated Condensate Pump, designed to be versatile for a variety of mounting locations and environments.



Fully potted electrics and with an IP65 rating allows the IP Pump to be mounted directly in the drain pan. Easy to remove drainage points allow for a fast and adaptable install.



Flow rates remain powerful when high lift/head applications are applied. This gives a competitive edge and versatility in every installation.



servicing, no maintenace, replacement parts. Nothing! A true fit and forget condensate pump.



Thanks to a strong outer casing the BLUEDIAMOND IP Pump can withstand far rougher treatment than comparable other pumps on the market.

## **DIMENSIONS (MM)**







### **PERFORMANCE**







📭 Line: @apl-asia

# IP PUMP®



Suspended by threaded rod for ceiling units, or mounted directly in the drain pan, the IP Pump is quick and easy to install. A powerful pumping principle offers reliable performance with minimal sound and vibration.

Suitable for ducted units, cassette units and floor standing units, the IP Pump is a perfect fit for commercial installations.



### **KEY FEATURES**

- Easy maintenance.
- Can be located in drain pan.
- Compact & powerful.
- Multiple installation options.

| JI LCII ICATION  |                                |
|------------------|--------------------------------|
| MAX. FLOW        | 35L/H @ 0M HEAD                |
| MAX. REC. HEAD   | 15M                            |
| TANK CAPACITY    | 0.24L