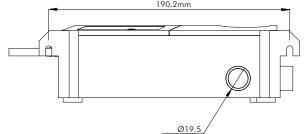

|
|------------|-----------|
| 35 L/ HOUR | 15 METRES |

The IP Pump is an IP65 rated Condensate Pump, designed to be versatile for a variety of mounting locations and environments.



Fully potted electrics and with an IP65 rating allows the IP Pump to be mounted directly in the drain pan. Easy to remove drainage points allow for a fast and adaptable install.



Flow rates remain powerful when high lift/head applications are applied. This gives a competitive edge and versatility in every installation.



servicing, no maintenace, replacement parts. Nothing! A true fit and forget condensate pump.



Thanks to a strong outer casing the BLUEDIAMOND IP Pump can withstand far rougher treatment than comparable other pumps on the market.

## **DIMENSIONS (MM)**







### **PERFORMANCE**







📭 Line: @apl-asia

# IP PUMP®



Suspended by threaded rod for ceiling units, or mounted directly in the drain pan, the IP Pump is quick and easy to install. A powerful pumping principle offers reliable performance with minimal sound and vibration.

Suitable for ducted units, cassette units and floor standing units, the IP Pump is a perfect fit for commercial installations.



### **KEY FEATURES**

- Easy maintenance.
- Can be located in drain pan.
- Compact & powerful.
- Multiple installation options.

| JI LCII ICATION  |                                |
|------------------|--------------------------------|
| MAX. FLOW        | 35L/H @ 0M HEAD                |
| MAX. REC. HEAD   | 15M                            |
| TANK CAPACITY    | 0.24L                          |
| SOUND LEVEL