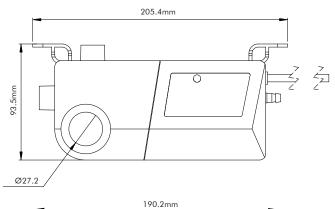

AD  |
|------------|-----------|
| 35 L/ HOUR | 15 METRES |

The IP Pump is an IP65 rated Condensate Pump, designed to be versatile for a variety of mounting locations and environments.



Fully potted electrics and with an IP65 rating allows the IP Pump to be mounted directly in the drain pan. Easy to remove drainage points allow for a fast and adaptable install.



Flow rates remain powerful when high lift/head applications are applied. This gives a competitive edge and versatility in every installation.



servicing, no maintenace, replacement parts. Nothing! A true fit and forget condensate pump.



Thanks to a strong outer casing the BLUEDIAMOND IP Pump can withstand far rougher treatment than comparable other pumps on the market.

## **DIMENSIONS (MM)**







### **PERFORMANCE**







📭 Line: @apl-asia

# IP PUMP®



Suspended by threaded rod for ceiling units, or mounted directly in the drain pan, the IP Pump is quick and easy to install. A powerful pumping principle offers reliable performance with minimal sound and vibration.

Suitable for ducted units, cassette units and floor standing units, the IP Pump is a perfect fit for commercial installations.



### **KEY FEATURES**

- Easy maintenance.
- Can be located in drain pan.
- Compact & powerful.
- Multiple installation options.

| JI LCII ICATION  |                                |
|------------------|--------------------------------|
| MAX. FLOW        | 35L/H @ 0M HEAD                |
| MAX. REC. HEAD   | 15M                            |
| TANK CAPACITY    | 0.24L                          |
| SOUND LEVEL