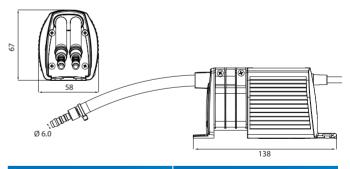

## DIMENSIONS (MM)

| V (VERTICAL) | <b>H</b> (HORIZONTAL) |
|--------------|-----------------------|
| 8 M          | 0 M                   |
| 7 M          | 3 M                   |
| 6 M          | 6 M                   |
| 5 M          | 9 M                   |
| 4 M          | 12 M                  |
| 3 M          | 15 M                  |
| 2 M          | 18 M                  |
| 1 M          | 21 M                  |