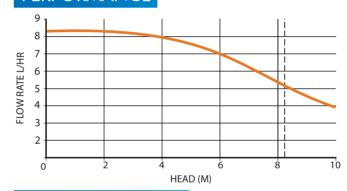

## PERFORMANCE

**■** )) 21 dba

| MAX FLOW  | MAX HEAD | MAX LIFT |
|-----------|----------|----------|
| 8 L/ HOUR | 8 METRES | 5 METRES |

The MINIBLUE R® has been designed to combine performance, reliability and installation flexibility. Compact enough to mount remotely and incorporate the electronics needed to operate the unique thermistor controlled reservoir sensor, the MINIBLUE R® operates only when condensate is present. Supplied with a ducting kit and dedicated elbow kit to secure our fault free reservior

#### **PERFORMANCE**