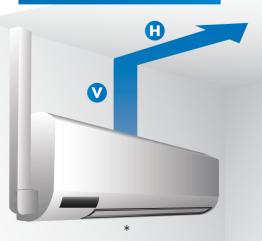

# DISCHARGE PIPE RUN

8 KW MAX

## DIMENSIONS (MM)

| V (VERTICAL) | <b>H</b> (HORIZONTAL) |
|--------------|-----------------------|
| 8 M          | 0 M                   |
| 7 M          | 3 M                   |
| 6 M          | 6 M                   |
| 5 M          | 9 M                   |
| 4 M          | 12 M                  |
| 3 M          | 15 M                  |
| 2 M          | 18 M                  |
| 1 M          | 21 M                  |

The MINIBLUE® R can be mounted in any orientation up to 5m away from the A.C