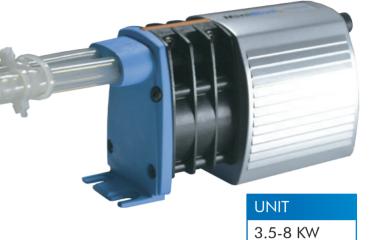

## PERFORMANCE

**■** )) 21 dba

| MAX FLOW  | MAX HEAD | MAX LIFT |
|-----------|----------|----------|
| 8 L/ HOUR | 8 METRES | 5 METRES |

The MINIBLUE R® has been designed to combine performance, reliability and installation flexibility. Compact enough to mount remotely and incorporate the electronics needed to operate the unique thermistor controlled reservoir sensor, the MINIBLUE R® operates only when condensate is present. Supplied with a ducting kit and dedicated elbow kit to secure our fault free reservior

# DISCHARGE PIPE RUN

8 KW MAX