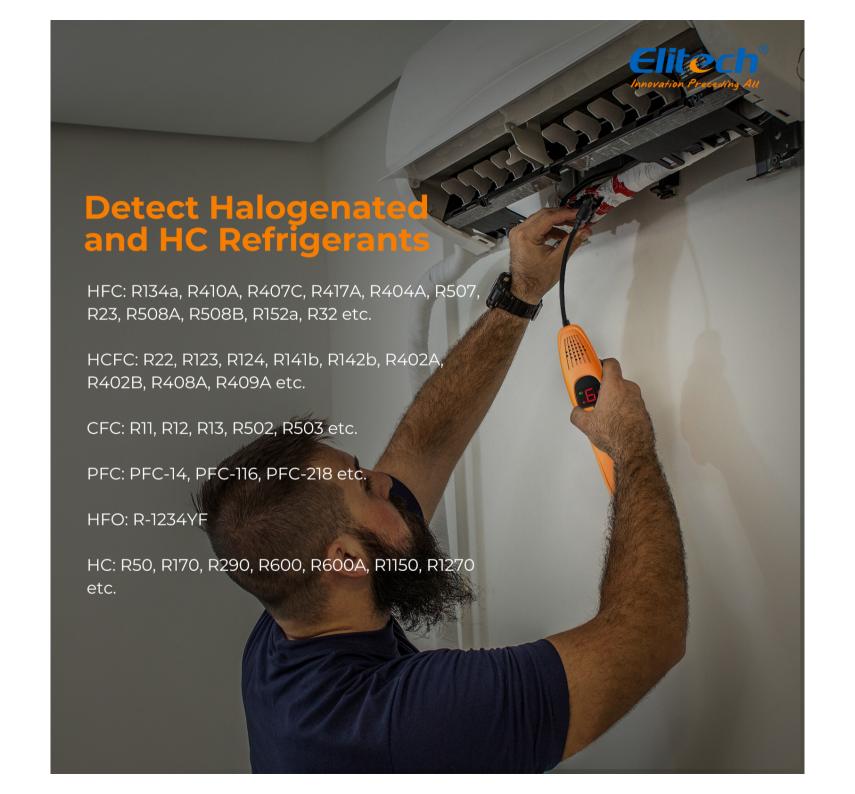

## **Parameters**

| Sensor Type                | Heated diode gas sensor                   |  |  |  |
|----------------------------|-------------------------------------------|--|--|--|
| Applicable refrigerant     | CFCs, HCFCs, HFCs, HCs and HFOs<br>≤ 3g/y |  |  |  |
| Minimum detectable leakage |                                           |  |  |  |
| Sensor lifetime            | ≥1 year                                   |  |  |  |
| Reaction time              | ≤3s                                       |  |  |  |
| Reset                      | Automatic/manual                          |  |  |  |
| Warm-up time               | 30s                                       |  |  |  |
| Probe length               | 16.5 in/420mm                             |  |  |  |