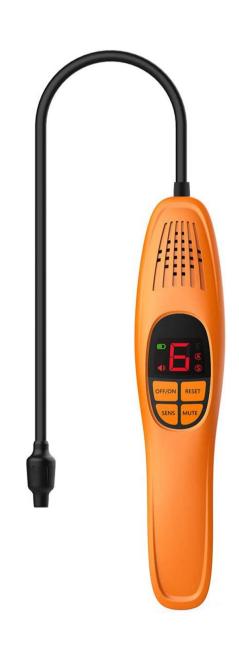

LD-200 Heated Diode HVAC Refrigerant Leak Detector

## New Suction Structure Design

Increases the sensitivity while having the anti-water absorption function at the same time.