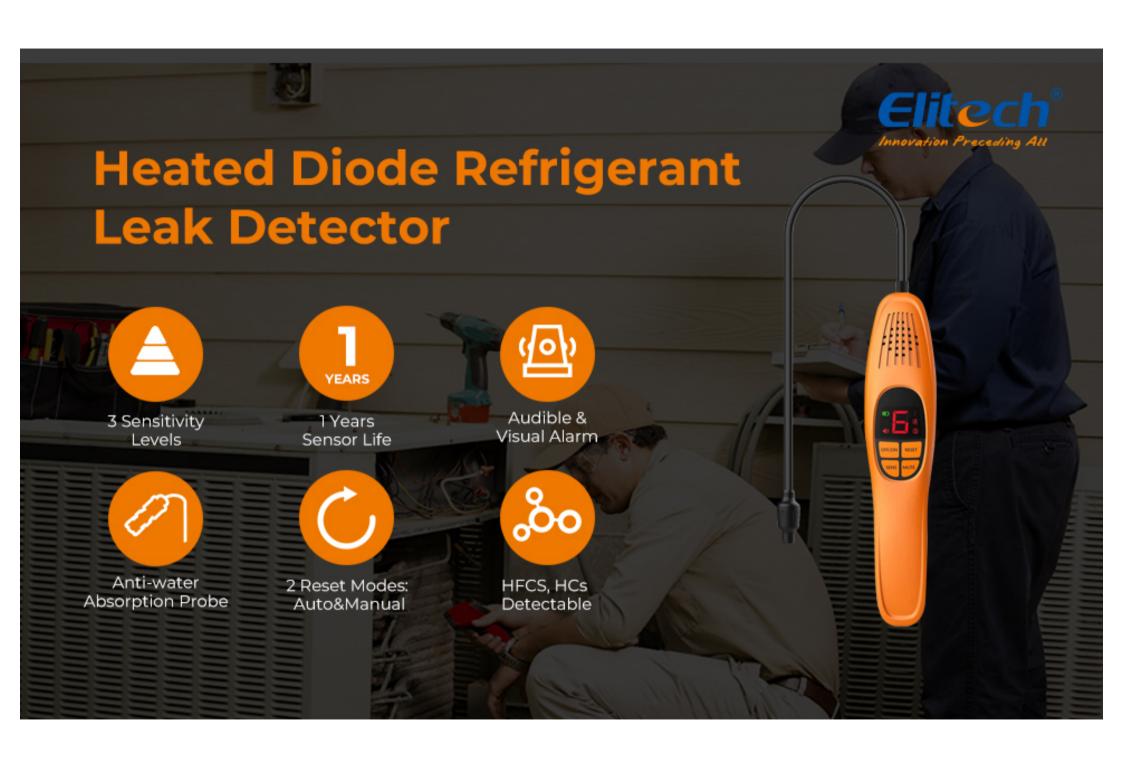

## New Suction Structure Design

Increases the sensitivity while having the anti-water absorption function at the same time.

## **1) SENS: 3 sensitivity** levels adjustable

High(Red)

Medium(Orange)

Low(Green)

## 3 RESET: Automatic& Manual Reset:

"A" icon means the automatic reset model starts.
Long press, enter the manual reset mode, taking the current ambient concentration as the reference point. Suitable for finding the exact leak point in an environment with a large number of leaks.

3MUTE: Turn on/off the alarm