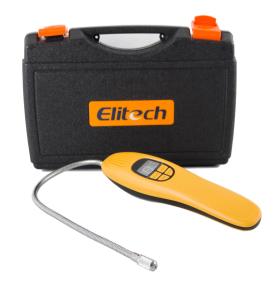

LD-200 Heated Diode HVAC Refrigerant Leak Detector

## **Parameters**

| Sensor Type                | Heated diode gas sensor                   |  |  |  |
|----------------------------|-------------------------------------------|--|--|--|
| Applicable refrigerant     | CFCs, HCFCs, HFCs, HCs and HFOs<br>≤ 3g/y |  |  |  |
| Minimum detectable leakage |                                           |  |  |  |
| Sensor lifetime            | ≥1 year                                   |  |  |  |
| Reaction time              | ≤3s                                       |  |  |  |
| Reset                      | Automatic/manual                          |  |  |  |
| Warm-up time               | 30s                                       |  |  |  |
| Probe length               | 16.5 in/420mm                             |  |  |  |