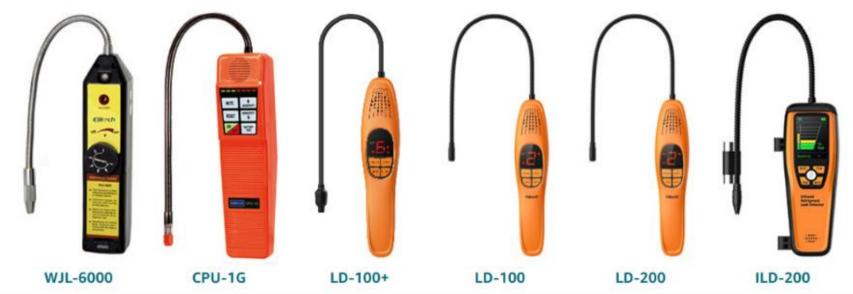

| Sensor Type      | Corona     | Corona     | Heated Diode | Heated Diode | Heated Diode | Advanced   |
|------------------|------------|------------|--------------|--------------|--------------|------------|
| Battery included | NO         | YES        | YES          | NO           | YES          | YES        |
| Battery Type     | 4 AAA      | 2 C        | 3 AA         | 3 AA         | Li-1800mA/h  | Li-3000mA/ |
| Sensor Life      | ≥ 24 hours | ≥ 24 hours | ≥ 500 hours  | ≥ 500 hours  | ≥ 500 hours  | ≥ 10 years |
| Auto Reset       | NO         | NO         | YES          | NO           | NO           | 14.37 inch |
| Rechargeable     | NO         | NO         | NO           | NO           | YES          | YES        |
| Sensing Tip      | 1          | 4          | 1            | 1            | 1            | 1          |