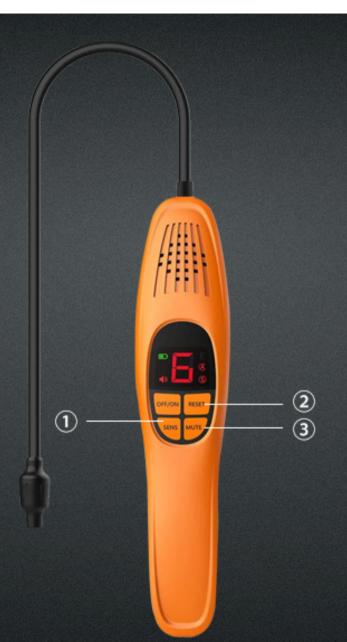

## **1) SENS: 3 sensitivity** levels adjustable

High(Red)

Medium(Orange)

Low(Green)

## 3 RESET: Automatic& Manual Reset:

"A" icon means the automatic reset model starts.
Long press, enter the manual reset mode, taking the current ambient concentration as the reference point. Suitable for finding the exact leak point in an environment with a large number of leaks.

3MUTE: Turn on/off the alarm