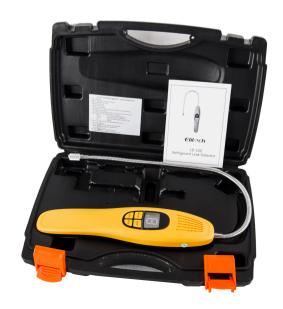

LD-200 Heated Diode HVAC Refrigerant Leak Detector

## **Parameters**

| Sensor Type                | Heated diode gas sensor                   |  |  |  |
|----------------------------|-------------------------------------------|--|--|--|
| Applicable refrigerant     | CFCs, HCFCs, HFCs, HCs and HFOs<br>≤ 3g/y |  |  |  |
| Minimum detectable leakage |                                           |  |  |  |
| Sensor lifetime            | ≥1 year                                   |  |  |  |
| Reaction time              | ≤3s                                       |  |  |  |
| Reset                      | Automatic/manual                          |  |  |  |
| Warm-up time               | 30s                                       |  |  |  |
| Probe length               | 16.5 in/420mm                             |  |  |  |