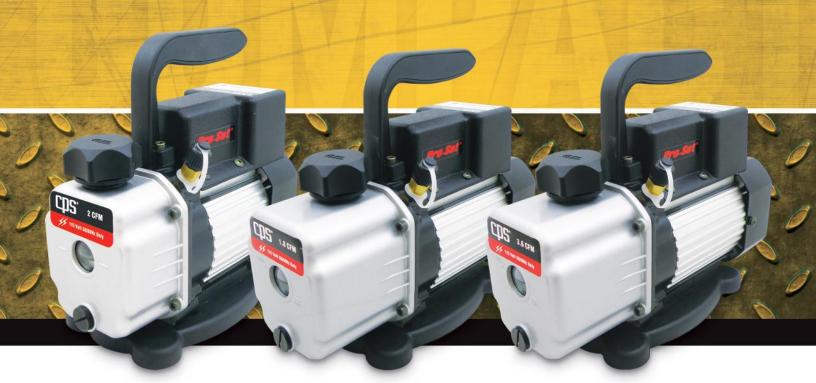

## INTRODUCING THE PRO-SET® COMPACT SERIES VACUUM PUMPS

## LIGHTWEIGHT DESIGN. HEAVYWEIGHT PERFORMANCE.

**Like the Premium series,** the Compact series has been totally redesigned for 2012, providing superior performance in an ultra compact size. Pound for pound, they're in a class all their own, providing a lightweight solution for your heavyweight needs.

- 9 12 lbs., depending on model
- 1 year warranty
- 15 micron vacuum rating for 2CFM dual stage model
- 100 micron vacuum rating for 2 and 4CFM single stage models

Pro-Set® VPC2SU Pro-Set® VPC2DU Pro-Set® VPC4SU