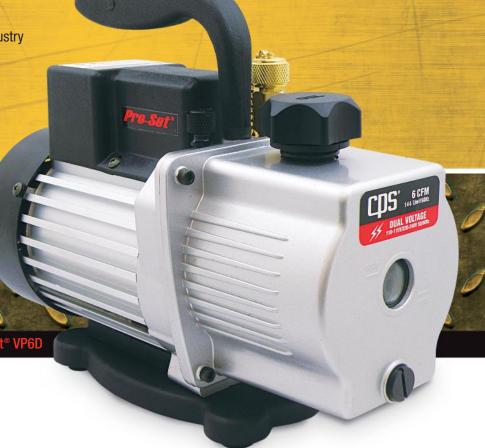

## INTRODUCING THE PRO-SET® PREMIUM SERIES VACUUM PUMPS

## PERFORMANCE DOESN'T RUN DEEPER THAN THIS.

There are good pumps better pumps and Pro-Set Premium Pumps. The best pumps on

the market run the deepest. And now with innovative changes in vacuum cartridge design, materials, lubrication and cooling, Pro-Set Premium pumps are able to achieve incredibly deep vacuum performance ratings.

- Lowest micron ratings in the industry
- Ultimate vacuum rating of 10 microns or less
- No frills, rugged and reliable
- Exclusive built-in oil-mist prevention
- Best performance to weight ratio in the industry
- Dual voltage versatility
- 2 year warranty