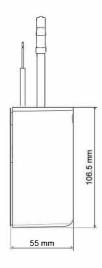

## **Specifications**

| Flowrate max       | 13.2 l/h            |
|--------------------|---------------------|
| Discharge head max | 10 m                |
| Electrical power   | 19W                 |
| Voltage            | 220-240V 50/60Hz    |
| Alarm              | No alarm            |
| Noise level        | N/C                 |
| Protection rating  | IP20                |
| Thermal protection | Yes                 |
| Operating cycle*   | 100%                |
| Power cable lenght | 0.8 m               |
| Dimensions         | 135 x 106.5 x 55 mm |