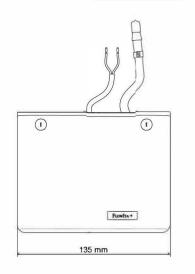

## **Specifications**

| Flowrate max       | 13.2 l/h            |
|--------------------|---------------------|
| Discharge head max | 10 m                |
| Electrical power   | 19W                 |
| Voltage            | 220-240V 50/60Hz    |
| Alarm              | No alarm            |
| Noise level        | N/C                 |
| Protection rating  | IP20                |
| Thermal protection | Yes                 |
| Operating cycle*   | 100%                |
| Power cable lenght | 0.8 m               |
| Dimensions         | 135 x 106.5 x 55 mm |