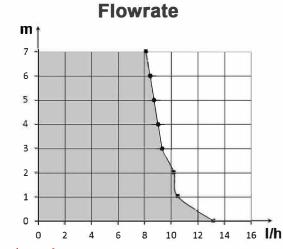

## **Specifications**

| Flowrate max       | 13.2 l/h            |
|--------------------|---------------------|
| Discharge head max | 10 m                |
| Electrical power   | 19W                 |
| Voltage            | 220-240V 50/60Hz    |
| Alarm              | No alarm            |
| Noise level        | N/C                 |
| Protection rating  | IP20                |
| Thermal protection | Yes                 |
| Operating cycle*   | 100%                |
| Power cable lenght | 0.8 m               |
| Dimensions         | 135 x 106.5 x 55 mm |