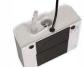

## FlowIta+

Monoblock wall pump simple and economic for the condensate removal of air conditioners up to 10kW / 36000BTU.

SICCOM

Hose diameter Discharge - 6/9 mm - Not supplied