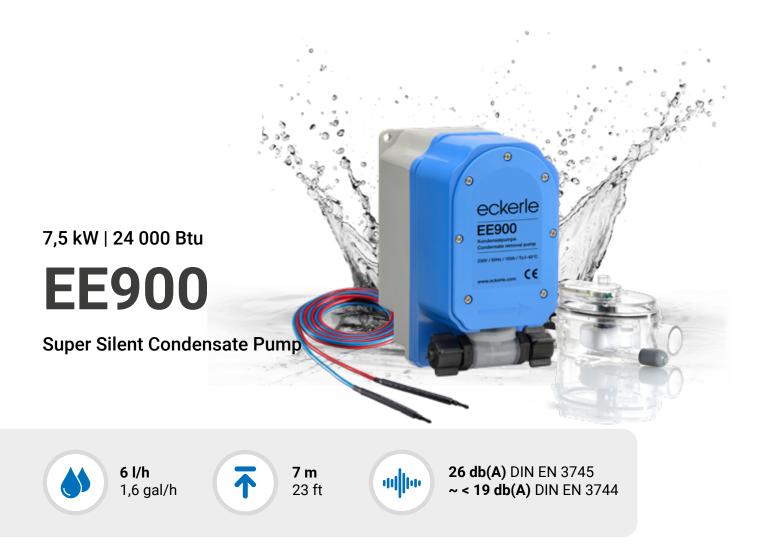

# **Technical data**

| For air conditioners up to [kW]    | 7,5                                                                          |
|------------------------------------|------------------------------------------------------------------------------|
| Drive                              | Rotating piston pump                                                         |
| Mains voltage & frequency          | 230V, 50/60Hz                                                                |
| Power consumption [W]              | Operation: 10   Standby: 1,5                                                 |
| Max. flow rate [l/h]               | 6                                                                            |
| Max. delivery height [m]           | 7                                                                            |
| Max. suction height [m]            | 2 (4 on demand)                                                              |
| Pump unit L x W x H [mm]           | 152 x 85 x 114                                                               |
| Float switch L x W x H [mm]        | 82 x 39 x 39                                                                 |
| Switch points<br>float switch [mm] | Alarm: max. 23<br>Start: 18 ±1<br>Stop: 14 ±1                                |
| Alarm switch                       | 48V, 1,5A (ohmic load)<br>NO normally open only wehy<br>using a float switch |
| Pressure, suction hose [mm]        | 6 x 1,5                                                                      |
| Temperature sensor                 | Length: 3 m<br>Switch point: 7 Kelvin (ΔT)                                   |

### Inside the box

- **O** pump unit
- O three-stage float switch
- temperature sensor optional (not included in the supplied package)