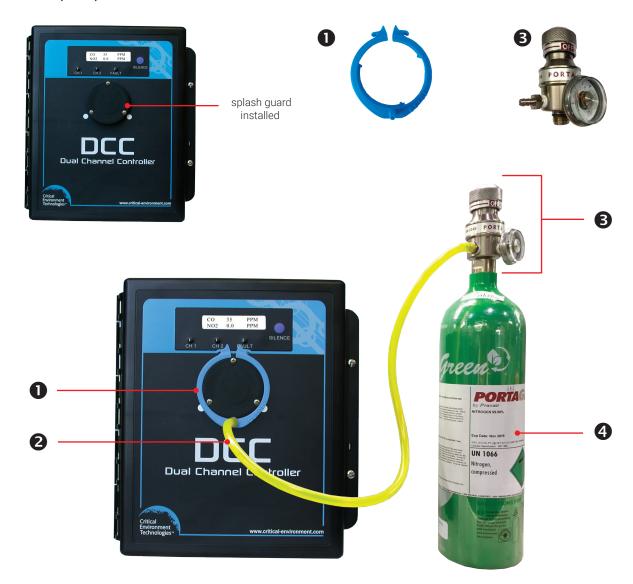

## Calibration With Splash Guard (Option-S)

ITEMS REQUIRED TO CALIBRATE A GAS DETECTOR WITH A SPLASH GUARD USING A 34L, 58L, 78L OR 100L CYLINDER OF GAS:

| NUMBER | FUNCTION                                                                                                                                | PART NUMBER  |
|--------|-----------------------------------------------------------------------------------------------------------------------------------------|--------------|
| 0      | Cal Clip for calibrating with splash guard. Comes with tubing attached (see 2)                                                          | CET-SGC      |
| 2      | Standard tubing (approx 61 cm / 2 ft long) included and attached to calibration adapter plug                                            | n/a          |
| 8      | Regulator for fixed flow @0.5 LPM. Fits 34 L, 58 L, 74 L, and 100 L cylinders                                                           | REG-0715-CR2 |
| 4      | Span Gas / Zero Gas cylinder, with air balance or nitrogen balance (electrochemical sensors), with air balance only (catalytic sensors) | various      |