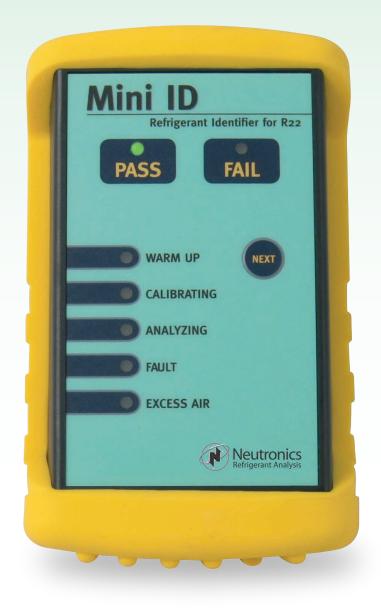

# Mini D Refrigerant Identifier for R22

Handheld R22 identifier for HVAC/R air conditioning systems

The new, low cost Neutronics **Mini ID Refrigerant Identifier for R22** helps you verify the presence and quality of R22 refrigerant in HVAC/R air conditioning systems. This device helps avoid potential damage to your air conditioning service equipment and contamination in your recovery cylinder by verifying the refrigerant purity before recovery.

The Mini ID delivers **fast and accurate refrigerant analysis** in a self-contained, compact, and extremely portable package. The unit is rugged and very simple to use. It automatically provides step-by-step indication of the gas sampling process.

### Mini ID Refrigerant Identifier - Technical Specifications

Weight:

**Refrigerant Detected:** R22 (Chlorodifluoromethane) PASS/FAIL - Pass at ≥ 95% purity Accuracy:

Power Requirements: 9 Volt Battery (Optional 110/220 VAC)

> UL and CE Approvals:

User Interface: Membrane type with visual indicators and function key

**Calibration Method:** Electric internal pump Storage Temperature: - 10° to +50° C

+10° to +45° C **Operating Temperature:** 

Molded ABS housing/molded rubber sleeve **Construction Material:** 

Compact and lightweight design

**Rugged construction** and housing

Handheld and extremely portable

Easy to use with 'PASS' or 'FAIL' result indication for system under test

> Simple, one button operation

Step by step user indication of the gas sampling process