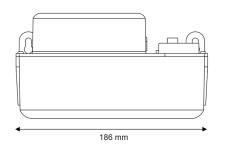

## **SPECIFICATIONS**

| Flowrate max        | 15 l/h             |
|---------------------|--------------------|
| Discharge head      | 10 m               |
| Electrical power    | 19W                |
| Voltage             | 220-240V 50/60Hz   |
| Alarm               | NO-NC              |
| Noise level*        | <u>()))</u>        |
| Protection rating   | IPX4               |
| Thermal protection  | Yes                |
| Operating cycle**   | 100%               |
| Power / alarm cable | 1.5 m / 1.3 m      |
| Dimensions          | 186 x 110 x 100 mm |