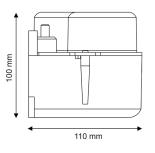

## **SPECIFICATIONS**

| Flowrate max        | 15 l/h             |
|---------------------|--------------------|
| Discharge head      | 10 m               |
| Electrical power    | 19W                |
| Voltage             | 220-240V 50/60Hz   |
| Alarm               | NO-NC              |
| Noise level*        | <u>()))</u>        |
| Protection rating   | IPX4               |
| Thermal protection  | Yes                |
| Operating cycle**   | 100%               |
| Power / alarm cable | 1.5 m / 1.3 m      |
| Dimensions          | 186 x 110 x 100 mm |