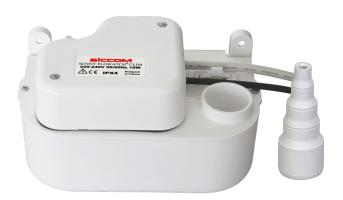

# SUNNY FLOWATCH® CLIM

Mini tank pump (solenoid) for the condensate removal of air conditioners up to 10kW / 36000BTU.

Ref: DE05RCC060

<u>Hose diameter</u> Discharge : 6/9 mm - not supplied

### Compact tank pump

The SUNNY FLOWATCH® CLIM offers the best tank capacity/pump size of the market.

### Inlet adapter included

This adapter allows condensate to enter the pump via tubes of different diameters.