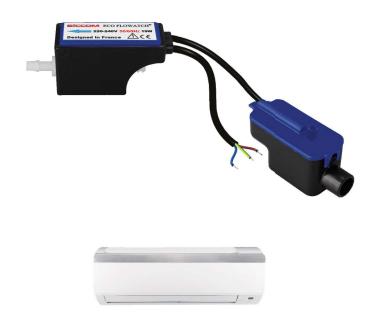

# CO FLOWATC

Mini solenoid pump simple and economic for the condensate removal of air conditioners up to 10kW / 36000BTU.

Ref: DE05LCC190

## **SPECIFICATIONS**

| Flowrate max       | 13.2 l/h                          |
|--------------------|-----------------------------------|
| Suction head max   | 1.5 m                             |
| Discharge head     | 10 m                              |
| Electrical power   | 19W                               |
| Voltage            | 220-240V 50/60Hz                  |
| Alarm*             | No alarm                          |
| Noise level**      | () <b>)))</b>                     |
| Protection rating  | IP20                              |
| Thermal protection | Yes                               |
| Operating cycle*** | 100%                              |
| Power cable        | 1.5 m                             |
| Dimensions         | 98 x 30 x 41 mm / 90 x 32 x 42 mm |