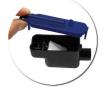

#### Removable reservoir

Can be easily unclipped in order to clean the reservoir and the float.