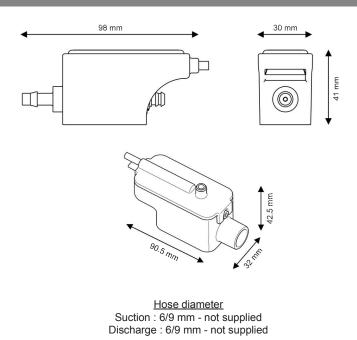

## **SPECIFICATIONS**

| Flowrate max       | 13.2 l/h                          |
|--------------------|-----------------------------------|
| Suction head max   | 1.5 m                             |
| Discharge head     | 10 m                              |
| Electrical power   | 19W                               |
| Voltage            | 220-240V 50/60Hz                  |
| Alarm*             | No alarm                          |
| Noise level**      | () <b>)))</b>                     |
| Protection rating  | IP20                              |
| Thermal protection | Yes                               |
| Operating cycle*** | 100%                              |
| Power cable        | 1.5 m                             |
| Dimensions         | 98 x 30 x 41 mm / 90 x 32 x 42 mm |