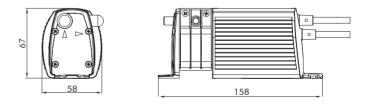

# DIMENSIONS (MM)

| H (HORIZONTAL) |
|----------------|
| 0 M            |
| 3 M            |
| 6 M            |
| 9 M            |
| 12 M           |
| 15 M           |
| 18 M           |
| 21 M           |
|                |

The MAXIBLUE<sup>®</sup> can be mounted in any orientation up to 8m away from the A.C unit.