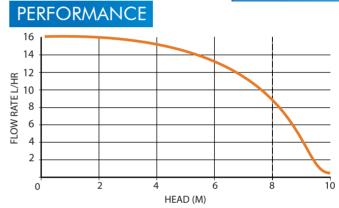

### Authorized Distributor APLASIA CO., LTD.

| PERFORMANCE |          | <b>=(</b> )) 21 dba |
|-------------|----------|---------------------|
| MAX FLOW    | MAX HEAD | MAX LIFT            |
| 14 L/ HOUR  | 8 METRES | 8 METRES            |