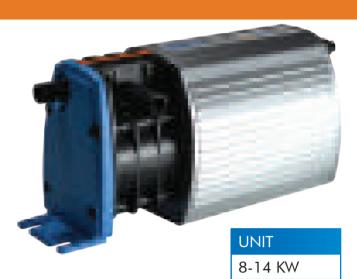

# MAXIBLUE<sup>®</sup>

### Authorized Distributor APLASIA CO., LTD.

| PERFORMANCE |          | <b>=(</b> )) 21 dba |
|-------------|----------|---------------------|
| MAX FLOW    | MAX HEAD | MAX LIFT            |
| 14 L/ HOUR  | 8 METRES | 8 METRES            |