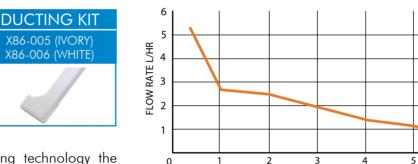

## PERFORMANCE

SENSING OPTION

**RESERVOIR** 

X86-001 (HLA-PACK)

X86-002 (FSA PACK)

MICROBLUE<sup>®</sup> pump available with:

| MAX FLOW  | MAX HEAD | MAX LIFT |
|-----------|----------|----------|
| 5 L/ HOUR | 5 METRES | 2 METRES |

## PERFORMANCE

Thanks to intelligent sensing technology the pump can dynamically adjust to condensate levels to operate in the quietest and most efficient possible way.

Reservoir and pump interconnectivity allows onboard intelligence to provide installers with accurate system analysis via a light display on the pump.