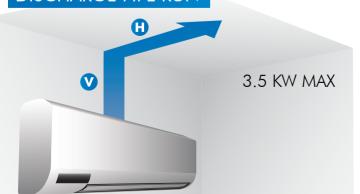

### DISCHARGE PIPE RUN

**DIMENSIONS (MM)** 

HEAD (M)

| V (VERTICAL) | H (HORIZONTAL) |
|--------------|----------------|
| 5 M          | 0 M            |
| 4 M          | 3 M            |
| 3 M          | 6 M            |
| 2 M          | 9 M            |
| 1 M          | 12 M           |

The MICROBLUE<sup>®</sup> can be mounted in any orientation up to 2m away from the air conditioning unit.