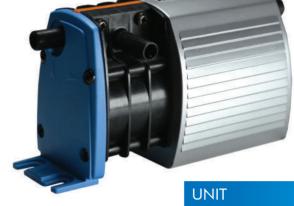

# MINIBLUE®

# PERFORMANCE

1) 21 dba

| MAX FLOW  | MAX HEAD | MAX LIFT |
|-----------|----------|----------|
| 8 L/ HOUR | 8 METRES | 5 METRES |

Running either wet or dry, the MINIBLUE® is whisper quiet whilst reliably removing condensate and debris. Inherently reliable whilst self priming it gives peristaltic performance at the price of a piston pump. The MINIBLUE® is small enough to quickly fit, or retro fit, into any existing installation, saving both time and money.