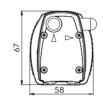

# **DIMENSIONS (MM)**

| V (VERTICAL) | H (HORIZONIAL) |
|--------------|----------------|
| 8 M          | 0 M            |
| 7 M          | 3 M            |
| 6 M          | 6 M            |
| 5 M          | 9 M            |
| 4 M          | 12 M           |
| 3 M          | 15 M           |
| 2 M          | 18 M           |

The MINIBLUE® can be mounted in any