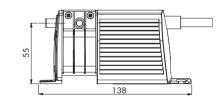

# **DIMENSIONS (MM)**

| V (VERTICAL) | H (HORIZONIAL) |
|--------------|----------------|
| 8 M          | 0 M            |
| 7 M          | 3 M            |
| 6 M          | 6 M            |
| 5 M          | 9 M            |
| 4 M          | 12 M           |
| 3 M          | 15 M           |
| 2 M          | 18 M           |

The MINIBLUE® can be mounted in any