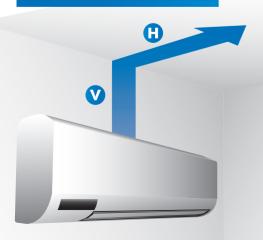

# **DIMENSIONS (MM)**

| V (VERTICAL) | H (HORIZONIAL) |
|--------------|----------------|
| 8 M          | 0 M            |
| 7 M          | 3 M            |
| 6 M          | 6 M            |
| 5 M          | 9 M            |
| 4 M          | 12 M           |
| 3 M          | 15 M           |
| 2 M          | 18 M           |

The MINIBLUE® can be mounted in any