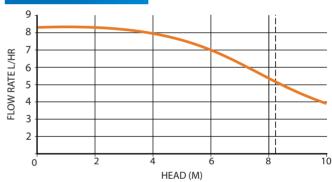

# **PERFORMANCE**

# **DIMENSIONS (MM)**

| V (VERTICAL) | H (HORIZONIAL) |
|--------------|----------------|
| 8 M          | 0 M            |
| 7 M          | 3 M            |
| 6 M          | 6 M            |
| 5 M          | 9 M            |
| 4 M          | 12 M           |
| 3 M          | 15 M           |
| 2 M          | 18 M           |