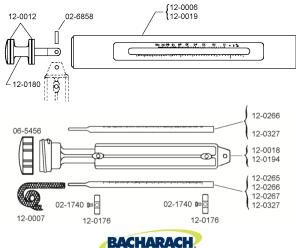

### **Parts and Accessories**

| Part      | Description                          | Qty per Assembly 0012-xxxx |      |      |      |
|-----------|--------------------------------------|----------------------------|------|------|------|
| Number    |                                      | 7011                       | 7012 | 7013 | 7043 |
| 0012-0180 | Plug and Swivel Assembly             | 1                          | 1    | 1    | 1    |
| 0012-0176 | Thermometer Clip                     | 2                          | 2    | 2    | 2    |
| 0012-0007 | Wick                                 | 1                          | 1    | 1    | 1    |
| 0002-1740 | Screw                                | 2                          | 2    | 2    | 2    |
| 0002-6858 | Roll Pin                             | 1                          | 1    | 1    | 1    |
| 0006-5456 | Сар                                  | 1                          | 1    | 1    | 1    |
| 0012-0012 | Friction Ring                        | 2                          | 2    | 2    | 2    |
| 0012-0194 | Body (°F)                            | 1                          | 1    | -    | -    |
| 0012-0018 | Body (°C)                            | -                          | -    | 1    | 1    |
| 0012-0006 | Tube (°F)                            | 1                          | 1    | -    | -    |
| 0012-0019 | Tube (°C)                            | -                          | -    | 1    | 1    |
| 0012-0266 | Thermometer, 30 to 110°F, Red Spirit | 2                          | 2    | -    | -    |
| 0012-0327 | Thermometer, –5 to 50°C, Blue Spirit | -                          | -    | 2    | 2    |

| Part<br>Number | Description                     | Qty     |  |
|----------------|---------------------------------|---------|--|
| 0012-0011      | Wick Replacement Kit containing | 4 Wicks |  |