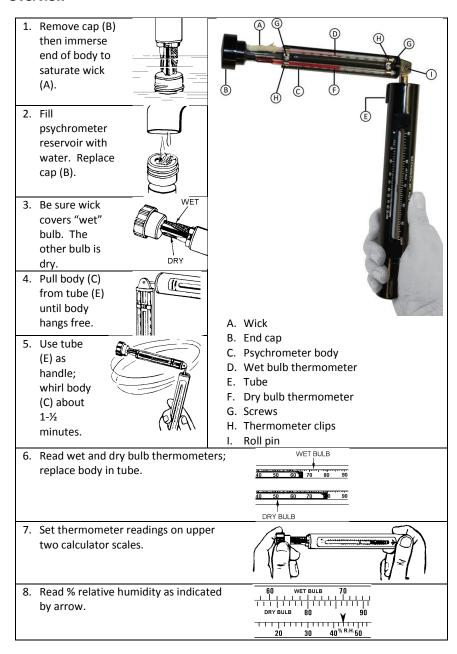

#### Operation

- 1. To ensure WICK (A) is saturated with water and covers spirit reservoir on WET BULB THERMOMETER (D), remove END CAP (B) and immerse PSYCHROMETER BODY (C) up to the thermometer reservoirs until WICK is thoroughly wetted.
- 2. Fill END CAP with water and replace; tighten just enough to prevent leakage. Be sure reservoir on other THERMOMETER (F) is dry.
- 3. Pull TUBE (E) clear of BODY so BODY can swivel.
- 4. Holding TUBE, whirl body two to three revolutions per second (120 to 180 RPM).
- 5. Continue whirling until temperatures stabilize (1-½ minutes is usually ample).
- 6. Immediately read WET BULB THERMOMETER (D) and then DRY BULB THERMOMETER (F). (See application instructions.)
- Set wet and dry bulb temperatures opposite each other on side rule type calculator scales, sliding BODY into TUBE as required.
- 8. Read % R.H. (percent relative humidity) indicated by arrowhead on lower scale.

## **Application**

Wet-bulb temperatures should be read first and as quickly as possible for highest accuracy. Delay in reading may cause error. In addition, the wick must be kept clean, saturated with water, and whirled long enough to stabilize temperatures.

The range of the psychrometer is from 10% to 100% R.H., for dry-bulb temperatures of  $30^{\circ}$  to  $100^{\circ}$ F ( $-5^{\circ}$  to  $50^{\circ}$ C).

In addition to the above instructions, barometric pressure and other factors will influence exact relative humidity determinations to a very minor degree. For precise work, use a psychrometric chart or set of tables such as W.B. No. 235 "Psychrometric Tables for Obtaining the Vapor Pressure, Relative Humidity, and Temperature of Dew Point," which can be purchased from the Superintendent of Documents, United States Government Printing Office, Washington, D.C. The accuracy of the Psychrometer, however, is satisfactory for all except the most exacting work.

#### Maintenance

WICK (A) should be kept clean. When dirty, cut off WICK below WET BULB THERMOMETER (D) and pull clean section out of END CAP (B) and slide over bulb on WET BULB THERMOMETER.

A WICK REPLACEMENT KIT may be purchased separately (refer to parts list). One or two extra WICKS may be kept in END CAP and will help retain moisture longer. Pack WICKS loosely to allow thorough water saturation and ample water supply to the WET BULB THERMOMETER.

THERMOMETERS (D) and (F) are replaceable by backing off SCREWS (G) and loosening THERMOMETER CLIPS (H). To separate BODY (C) and TUBE (E), drive ROLL PIN (I) out of eye in PLUG AND SWIVEL ASSEMBLY, which then may be slid out back end of TUBE.